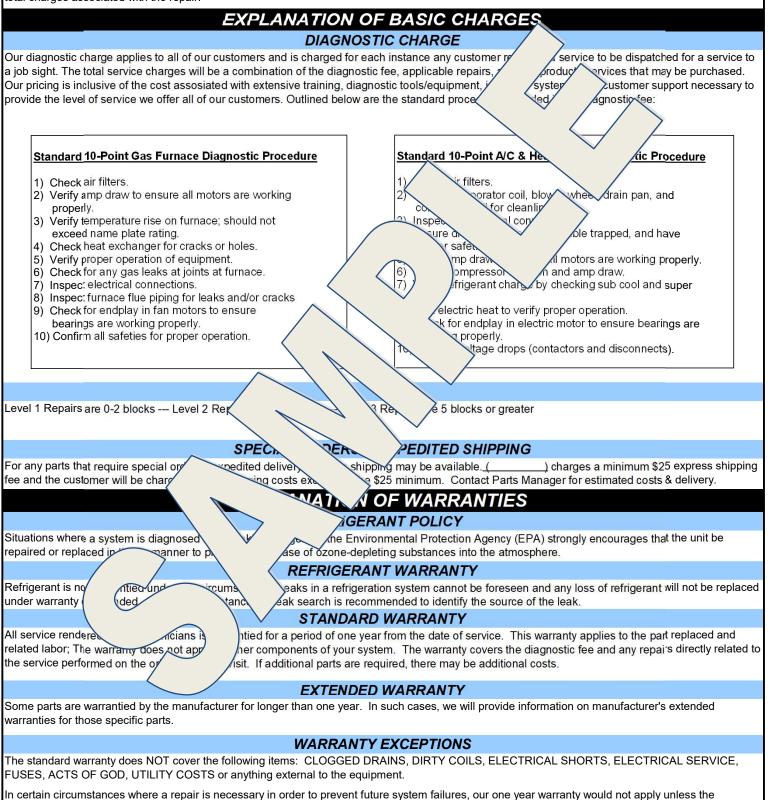

This guide is intended to provide consistent pricing to each of our customers in every instance where service is provided using our Flat Rate Pricing system. This system determines the cost of the service repair regardless of the amount of time necessary to complete the service required. This system prevents inflated charges based on the time required for the diagnosis of repairs. We have outlined the most common service repairs in this guide and will provide an estimate for any repairs not included in this guide. After the diagnosis and prior to performing any repairs, your technician will provide the total charges associated with the repair.